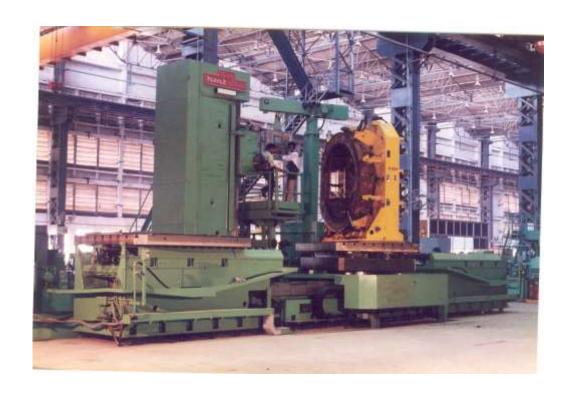

#### **FACILITIES - HEAVY DUTY MILLING AND BORING**

#### M/S WALDRICH COBURG

X - 18000mm

Y - 2000mm

**Z - 1000mm** 

**ATC: 20** 