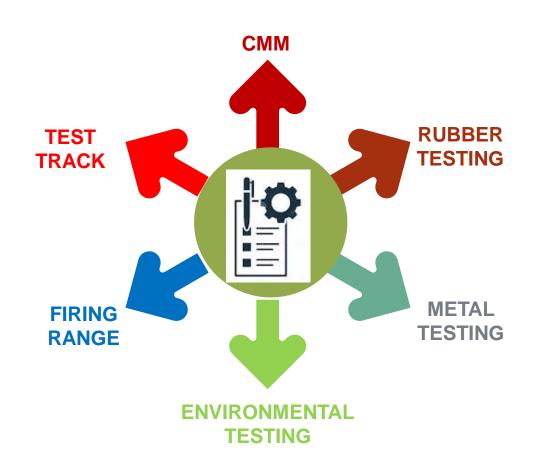

# **PLANT & MACHINERY**





#### **STATE-OF-THE-ART** MANUFACTURING FACILITIES





#### **STATE-OF-THE-ART MACHINERY: TESTING**





### **RESEARCH & DEVELOPMENT**





- > INVESTMENT CASTING
- > PRESSURE DIE CASTING
- > 5 AXIS LASER CUTTING
- > HEAVY DUTY MILLING & BORING MACHINES
- > HORIZONTAL & VERTICAL CNC MACHINING CENTRES
- > ARMOUR WELDING
- > FOAM FILLING
- > 4000 TONNE PRESS



### **FACILITIES – PRECISION INVESTMENT CASTING**

**WEIGHT OF CASTING:** 

**5 GMS - 7 KGS** 

**PLANT CAPACITY: 40 T** 





### **FACILITIES – ALUMINIUM CASTING**

#### **ENGINE PARTS**

L.C.C

U.C.C

**CYLINDER HEAD** 

COVER

**CYLINDER JACKET** 

**CYLINDER** 

**HEAD** 





### **FACILITIES – PRESSURE DIE CASTING**

ALUMINIUM PRESSURE

**DIE CASTING:** 

**MAX WEIGHT: 6 KGS** 

MACHINE: 400 T





## **FACILITIES – LASER CUTTING MACHINE**





#### **FACILITIES - HEAVY DUTY MILLING AND BORING**

#### M/S WALDRICH COBURG

X -