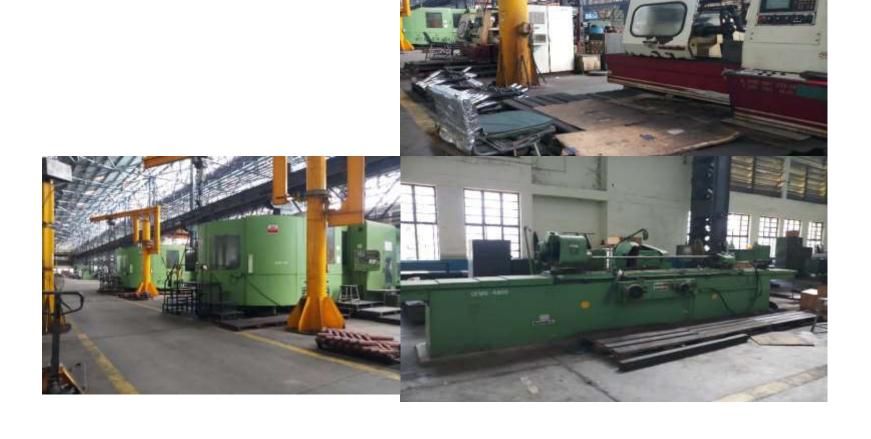

#### **FACILITIES - HEAVY DUTY MILLING AND BORING**

#### M/S WALDRICH COBURG

X - 18000mm

Y - 2000mm

**Z - 1000mm** 

**ATC: 20** 

### **FACILITIES – HORIZONTAL MACHNING CENTRE**

X-1300

Y-1000

**Z** -1000

**SPINDLE DIA: 100** 

**ATC - 40** 

#### **HEAVY DUTY MILLING & BORING**

## DORRIES SCHARMANN CNC MILLING & TURNING CENTRE