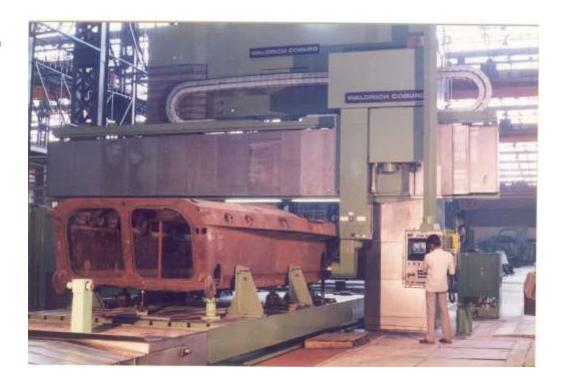

#### **FACILITIES - HEAVY DUTY MILLING AND BORING**

#### M/S WALDRICH COBURG

X - 18000mm

Y - 2000mm

**Z - 1000mm** 

**ATC: 20** 