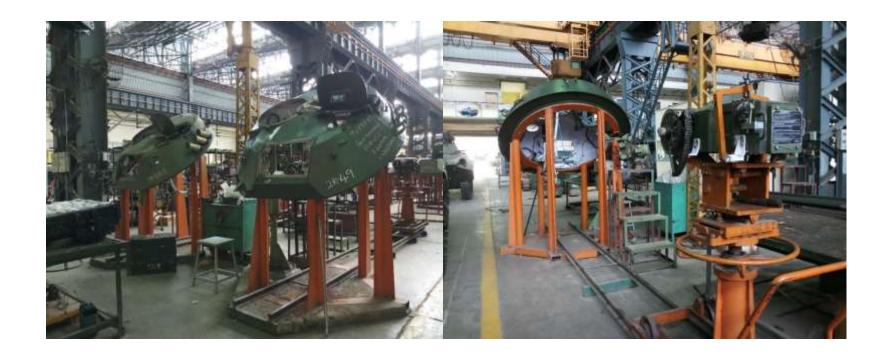

**PLANT CAPACITY: 40 T** 





### **FACILITIES – ALUMINIUM CASTING**

#### **ENGINE PARTS**

L.C.C

U.C.C

**CYLINDER HEAD** 

COVER

**CYLINDER JACKET** 

**CYLINDER** 

**HEAD** 





### **FACILITIES – PRESSURE DIE CASTING**

ALUMINIUM PRESSURE

**DIE CASTING:** 

**MAX WEIGHT: 6 KGS** 

MACHINE: 400 T





## **FACILITIES – LASER CUTTING MACHINE**





#### **FACILITIES - HEAVY DUTY MILLING AND BORING**

#### M/S WALDRICH COBURG

X - 18000mm

Y - 2000mm

**Z - 1000mm** 

**ATC: 20** 





### **FACILITIES – HORIZONTAL MACHNING CENTRE**

X-1300

Y-1000

**Z** -1000

**SPINDLE DIA: 100** 

**ATC - 40** 





#### STATE OF THE ART MANUFACTURING FACILITIES

#### **HEAVY DUTY MILLING & BORING**

## DORRIES SCHARMANN CNC MILLING & TURNING CENTRE





# TURRET ASSEMBLY



# TURRET ASSEMBLY



# TURRET ASSEMBLY





### **RUNNING GEAR MACHINING FACILITIES**









## **FACTORY AREA**









# TEST TRACK