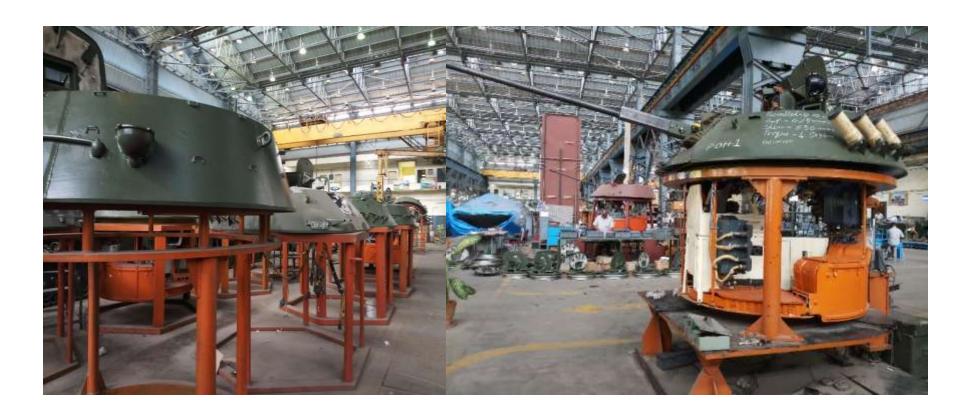

T** 





### **FACILITIES – ALUMINIUM CASTING**

#### **ENGINE PARTS**

L.C.C

U.C.C

**CYLINDER HEAD** 

COVER

**CYLINDER JACKET** 

**CYLINDER** 

**HEAD** 





### **FACILITIES – PRESSURE DIE CASTING**

ALUMINIUM PRESSURE

**DIE CASTING:** 

**MAX WEIGHT: 6 KGS** 

MACHINE: 400 T





## **FACILITIES – LASER CUTTING MACHINE**





#### **FACILITIES - HEAVY DUTY MILLING AND BORING**

#### M/S WALDRICH COBURG

X - 18000mm

Y - 2000mm

**Z - 1000mm** 

**ATC: 20** 





### **FACILITIES – HORIZONTAL MACHNING CENTRE**

X-1300

Y-1000

**Z** -1000

**SPINDLE DIA: 100** 

**ATC - 40** 





#### STATE OF THE ART MANUFACTURING FACILITIES

#### **HEAVY DUTY MILLING & BORING**

## DORRIES SCHARMANN CNC MILLING & TURNING CENTRE





# TURRET ASSEMBLY



# TURRET ASSEMBLY



# TURRET ASSEMBLY





### **RUNNING GEAR MACHINING FACILITIES**









## **FACTORY AREA**









# TEST TRACK