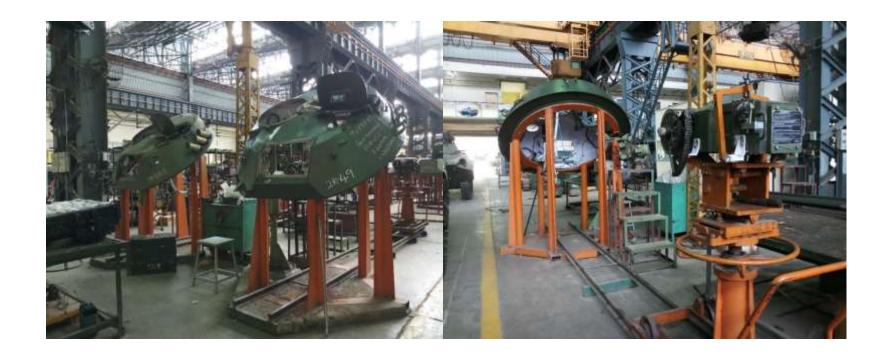

**5 GMS - 7 KGS** 

**PLANT CAPACITY: 40 T** 





### **FACILITIES – ALUMINIUM CASTING**

#### **ENGINE PARTS**

L.C.C

U.C.C

**CYLINDER HEAD** 

COVER

**CYLINDER JACKET** 

**CYLINDER** 

**HEAD** 





### **FACILITIES – PRESSURE DIE CASTING**

ALUMINIUM PRESSURE

**DIE CASTING:** 

**MAX WEIGHT: 6 KGS** 

MACHINE: 400 T





## **FACILITIES – LASER CUTTING MACHINE**





#### **FACILITIES - HEAVY DUTY MILLING AND BORING**

#### M/S WALDRICH COBURG

X - 18000mm

Y - 2000mm

**Z - 1000mm** 

**ATC: 20** 





### **FACILITIES – HORIZONTAL MACHNING CENTRE**

X-1300

Y-1000

**Z** -1000

**SPINDLE DIA: 100** 

**ATC - 40** 





#### STATE OF THE ART MANUFACTURING FACILITIES

#### **HEAVY DUTY MILLING & BORING**

## DORRIES SCHARMANN CNC MILLING & TURNING CENTRE





# TURRET ASSEMBLY



# TURRET ASSEMBLY



# TURRET ASSEMBLY





### **RUNNING GEAR MACHINING FACILITIES**









## **FACTORY AREA**









# TEST TRACK